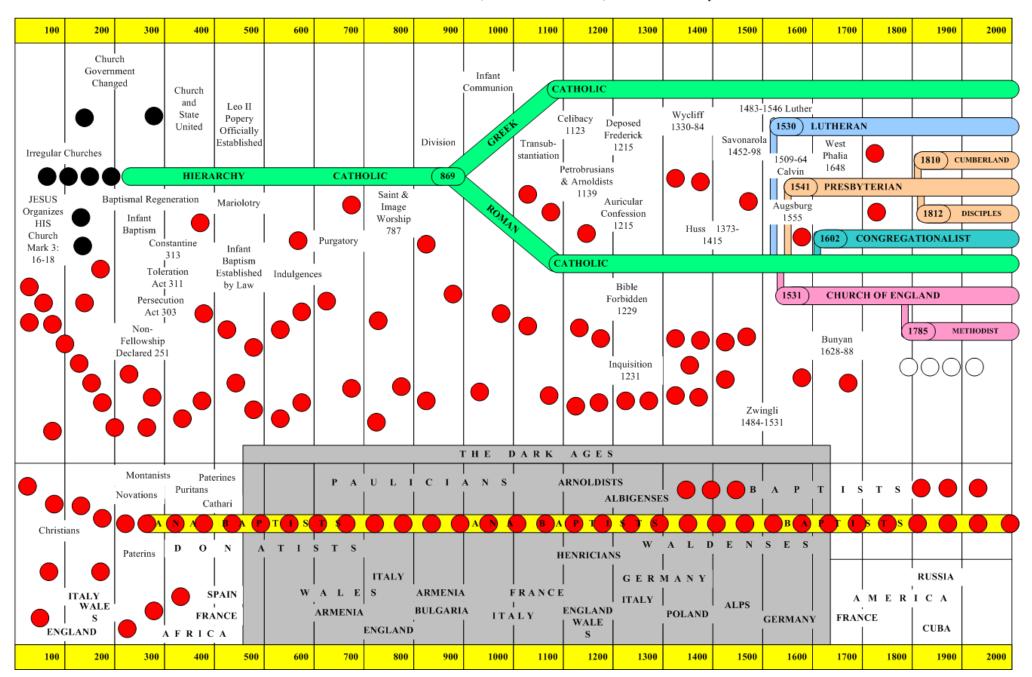

## THE HISTORY OF BAPTIST CHURCHES

- From the time of their Founder, the Lord Jesus Christ, to the 20th Century -



Filename: The Trail of Blood

Directory: C:\Documents and Settings\Administrator\My

Documents\Baptist Church

Template: C:\Documents and Settings\Administrator\Application

Data\Microsoft\Templates\Normal.dot

Title: Subject:

Author: Preferred Customer

Keywords: Comments:

Creation Date: 29/03/2003 18:38

Change Number:

Last Saved On: 29/03/2003 18:40 Last Saved By: Preferred Customer

Total Editing Time: 2 Minutes

Last Printed On: 29/03/2003 18:44

As of Last Complete Printing

Number of Pages: 1

Number of Words: 0 (approx.) Number of Characters: 1 (approx.)